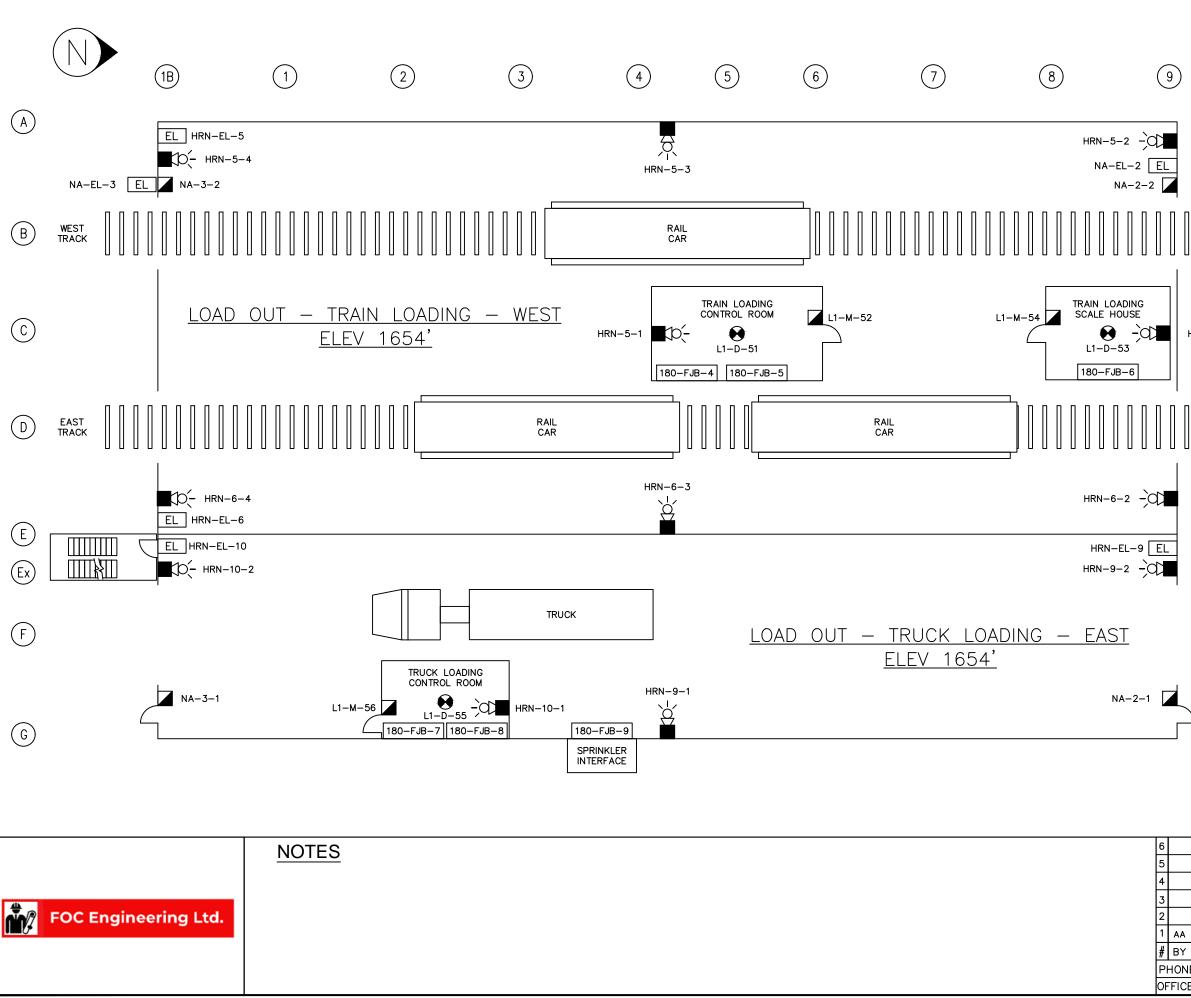

|         | <u>180-FJB-4</u>                                                                                                                                                                                                                           |
|---------|--------------------------------------------------------------------------------------------------------------------------------------------------------------------------------------------------------------------------------------------|
|         | L1-IM6-1-IN - FROM SW ROM #10<br>L1-IM6-1-OUT - TO LOCAL DEVICES<br>L1-IM6-2-IN - FROM LOCAL DEVICES<br>L1-IM6-2-OUT - TO SCALE HOUSE<br>L1-IM6-3 TO -6 - SPARES                                                                           |
|         | <u>180–FJB–5</u>                                                                                                                                                                                                                           |
| ח ר     | PS1 – 4 CCT POWER SUPPLY<br>CTT'S #5 TO #8                                                                                                                                                                                                 |
|         | <u>180–FJB–6</u>                                                                                                                                                                                                                           |
| HRN-6-1 | L1-IM6-1-IN - FROM TRAIN CR<br>L1-IM6-1-OUT - TO LOCAL DEVICES<br>L1-IM6-2-IN - FROM LOCAL DEVICES<br>L1-IM6-2-OUT - TO TRUCK CR<br>L1-IM6-3 TO -6 - SPARES                                                                                |
|         | <u>180–FJB–7</u>                                                                                                                                                                                                                           |
|         | L1-M10-60 - NON-ADDR LOOP #2<br>L1-M10-61 - NON-ADDR LOOP #3<br>L1-M10-62 - SPRINKLER TAMPER #1<br>L1-M10-63 - SPRINKLER TAMPER #2<br>L1-M10-64 - SPRINKLER LOW AIR PRESS<br>L1-M10-65 - SPRINKLER FLOW ALARM<br>L1-M10-66 TO -69 - SPARES |
|         | L1-IM6-1-IN - FROM SCALE HOUSE<br>L1-IM6-1-OUT - TO LOCAL DEVICES<br>L1-IM6-2-IN - FROM LOCAL DEVICES<br>L1-IM6-2-OUT - TO SW ROOM #10<br>L1-IM6-3 TO -6 - SPARES                                                                          |
|         | <u>180–FJB–8</u>                                                                                                                                                                                                                           |
|         | PS2 – 4 CCT POWER SUPPLY<br>CTT'S #9 TO #12                                                                                                                                                                                                |
|         |                                                                                                                                                                                                                                            |
| 2       | <u>180–FJB–9</u>                                                                                                                                                                                                                           |