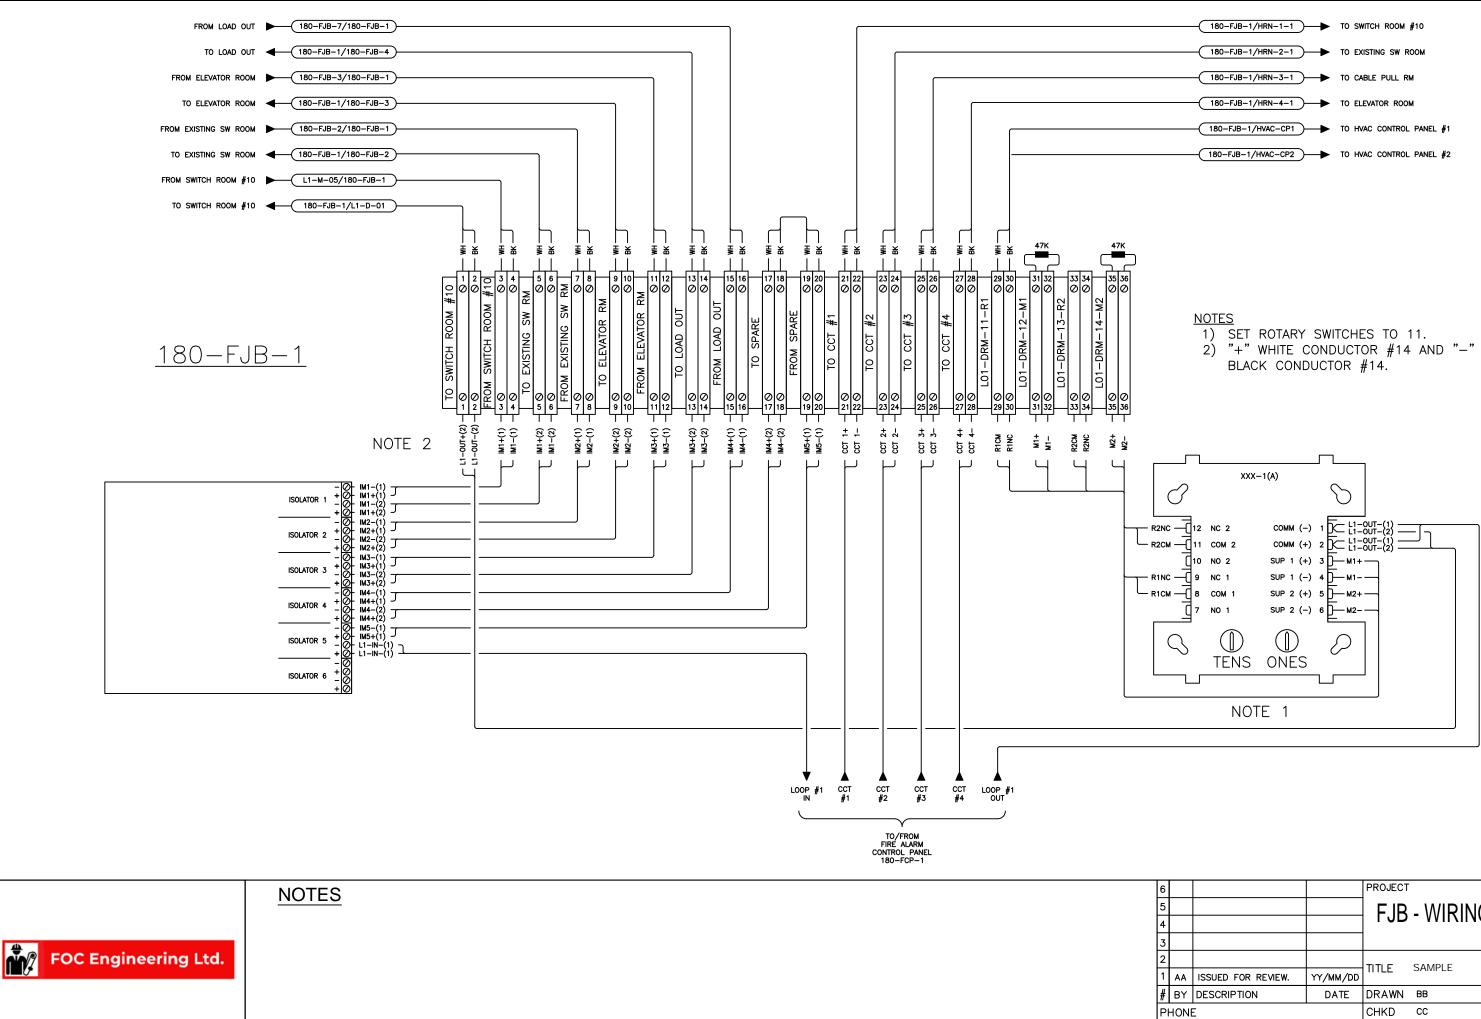

| <br>TO SWITCH ROOM #10       |
|------------------------------|
| <br>TO EXISTING SW ROOM      |
| <br>TO CABLE PULL RM         |
| <br>TO ELEVATOR ROOM         |
| <br>TO HVAC CONTROL PANEL #1 |
| <br>TO HVAC CONTROL PANEL #2 |

| 6      |    |                    |          | PROJEC       | т        |                |                 |  |
|--------|----|--------------------|----------|--------------|----------|----------------|-----------------|--|
| 5      |    |                    |          | FJB - WIRING |          |                |                 |  |
| 4      |    |                    |          |              |          |                |                 |  |
| 3      |    |                    |          |              |          |                |                 |  |
| 2      |    |                    |          | TITLE SAMPLE |          |                |                 |  |
| 1      | AA | ISSUED FOR REVIEW. | YY/MM/DD | IIILE        | SAIVIFLL |                |                 |  |
| #      | ΒY | DESCRIPTION        | DATE     | DRAWN        | BB       |                | DATE YYYY/MM/DD |  |
| PHONE  |    |                    | CHKD     | CC           |          | CONTRACT # N/A |                 |  |
| OFFICE |    |                    |          |              | SCALE    | NTS            | DWG. # 1 of 1   |  |